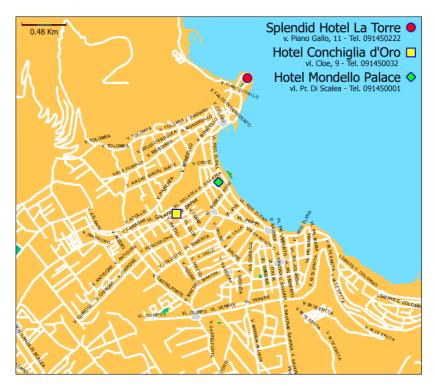

11th International Conference on Image Analysis and Processing

www.cere.pa.cnr.it/ICIAP September 26-28, 2001 Palermo, Italy

Dear participant to ICIAP2001, here are some information on how to reach Mondello, where the conference will be held at Splendid Hotel La Torre.

If you prefer to reach the conference venue by bus, you have to get the bus number 806, available every 10 minutes from 4:00 a.m. to midnight, at via Turati (near Ruggero Settimo square) and to alight at the Mondello Torre terminal (near Hotel La Torre). The single ticket fare is 1500 Lit.